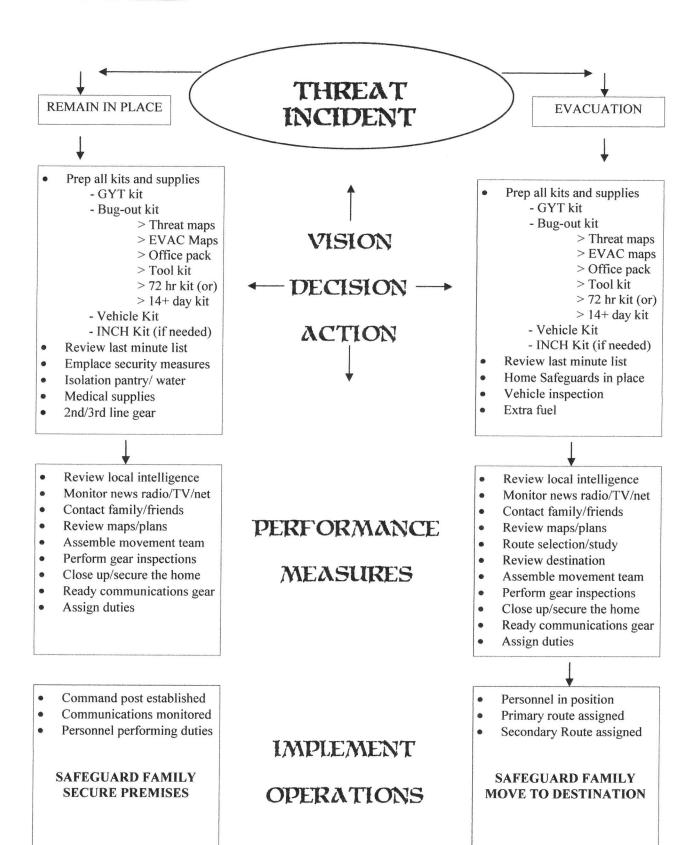

## REACTING AND PLANNING TO CONFRONT EMERGENCIES AND THREATS

# PLANNING CONSIDERATIONS FOR EVACUATIONS

# EVACUATION, B.O.L.T.:

- B- Bug Out kits loaded in your car or readied.
- O- Others notified of the evac and to gather or rendezvous as planned.
- L- <u>Lock-up</u> the domicile, turn off utilities, make preparations and see to the Last Minute List.
- T-<u>Time</u> to hit the road, gather the family/friends, and beat the crowds.

## THE EVAC ATLAS:

The EVAC atlas should contain the following:

- Local, Regional, State maps and atlases
- Primary and secondary route maps
  - > Outline potential RV points.
  - > Mark potential safe haven (s)
  - > Mark potential problem areas
- Threat maps
  - > Outline potential threats along the route.
  - > Outline all potential services (gas/food/etc.)
  - > Outline all emergency services along route.
  - > Listing of important contacts with the Atlas.
- Other Info
  - > Include any extra information needed for the trip to the destination point. Keep this atlas organized and readily available.

#### **GYT KIT BAG:**

The "Get You There" Bag is used to get you from your present location during a threat/ disaster to your next predetermined location with the tools and supplies to help effect that travel safely and securely.

#### 72 Hour GO BAG:

The "Go Bag" is used to get you from your present location to your next predetermined location with the tools and supplies to help effect that travel safely and securely just like the GYT kit bag. However, the Go bag is pre-packed with all the essentials to assist in securely displacing for 72 hours from your usual locale to a predetermined safe hold or hold over position; Short term needs.